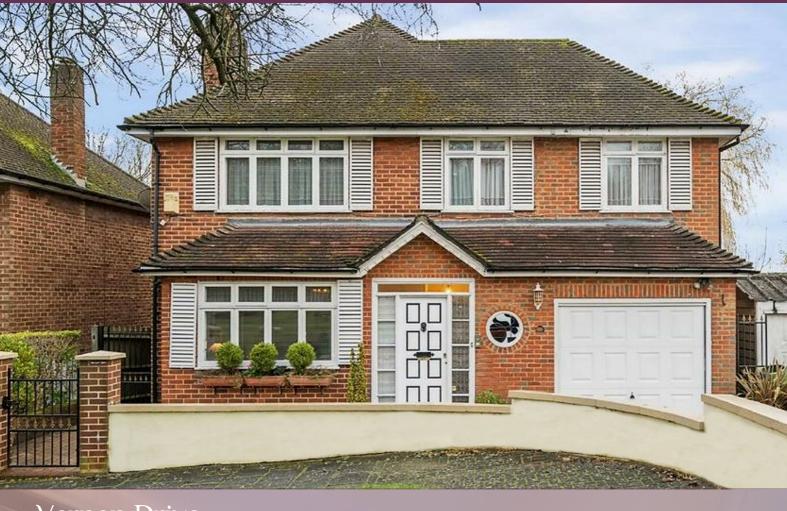

## £835,000

An attractive four bedroom detached house available chain free with Davidson Frost-Wellings.

On the ground floor the house has two spacious reception rooms, an eat-in kitchen/dining room, and a downstairs WC. On the first floor there are three double bedrooms, an additional fourth bedroom (currently used as a study), a family bathroom and separate WC.

The property is in a quiet location at the end of the road ensuring no through traffic, overlooking open green space. The front of the property offers ample space for off-street parking as well as an integrated single garage. At the rear is a private, South facing garden with patio, lawn and mature fruit trees.