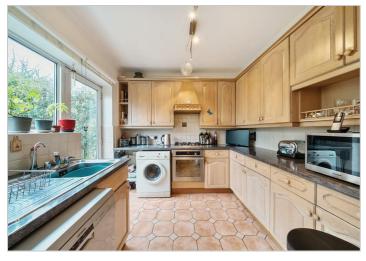

## £835,000

An attractive four bedroom detached house available chain free with Davidson Frost-Wellings.

On the ground floor the house has two spacious reception rooms, an eat-in kitchen/dining room, and a downstairs WC. On the first floor there are three double bedrooms, an additional fourth bedroom (currently used as a study), a family bathroom and separate WC.