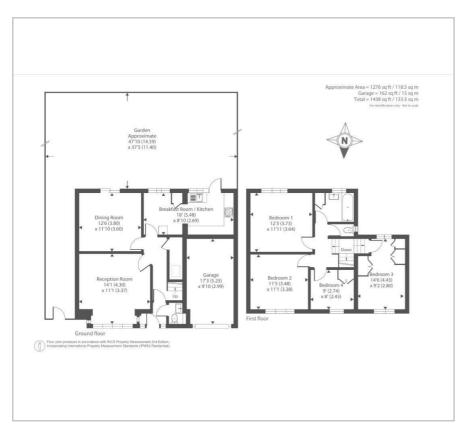

## £835,000

An attractive four bedroom detached house available chain free with Davidson Frost-Wellings.

On the ground floor the house has two spacious reception rooms, an eat-in kitchen/dining room, and a downstairs WC. On the first floor there are three double bedrooms, an additional fourth bedroom (currently used as a study), a family bathroom and separate WC.

The property is in a quiet location at the end of the road ensuring no through traffic, overlooking open green space. The front of the property offers ample space for off-street parking as well as an integrated single garage. At the rear is a private, South facing garden with patio, lawn and mature fruit trees.

Detached freehold

Floor Plan Area Map

These particulars, whilst believed to be accurate are set out as a general outline only for guidance and do not constitute any part of an offer or contract. Intending purchasers should not rely on them as statements of representation of fact, but must satisfy themselves by inspection or otherwise as to their accuracy. No person in this firms employment has the authority to make or give any representation or warranty in respect of the property.